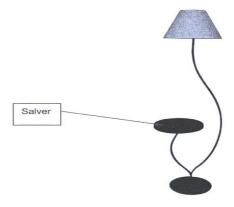

## Question

Consider a portable luminaire with an additional salver/table. See the photo below. Should the salver/table taken into consideration when the stability test is conducted?